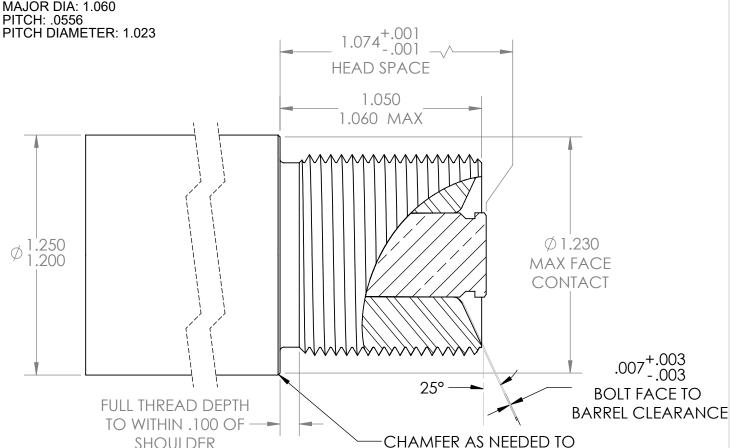

## SB & MB

NOTES:

THREAD SIZE: 1-1/16 X 18 THREAD PROFILE: 60° V

TPI: 18

MAJOR DIA: 1.060

## **WARNING:**

There have been some bastard actions due to customer request or rework. These utilize a 1-1/8 thread or oversize 1-1/16. It is your responsibility to verify the thread size in the action you are chambering for. Length of thread extension & size of cone will vary depending on the size of the

ALLOW FULL FACE CONTACT

- 2. bolt face and must be individually fit.
- BAT Machine Inc. builds custom actions that may or may not match this 3. drawing, and does not accept any liability from the use or misuse of this information. ALL actions should be measured individually.
- The end user is soley responsible for the safe use of the product. 4.