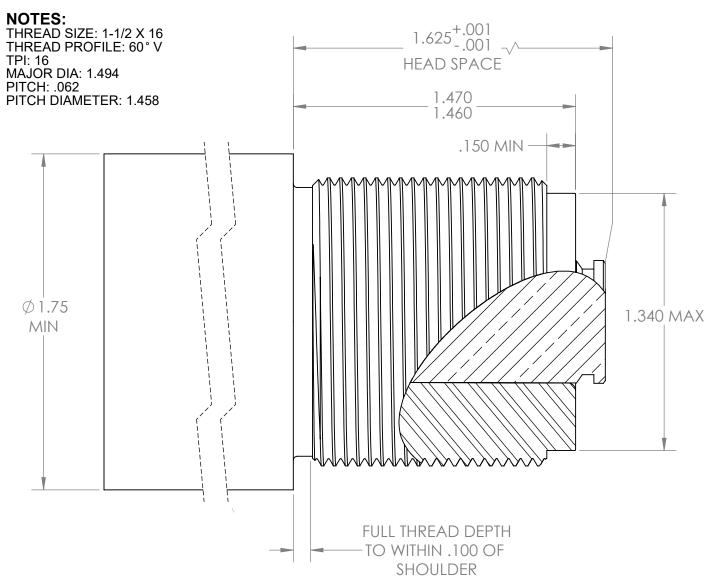

## WARNING:

- 1. There have been some bastard actions due to customer request or rework. It is your responsibility to verify the thread size in the action you are chambering for.
- 2. BAT Machine Inc. builds custom actions that may or may not match this drawing. and does not accept any liability from the use or misuse of this information. ALL actions should be measured individually.
- 3. The end user is soley responsible for the safe use of the product.

| THE INFORMATION CONTAINED IN THIS DRAWING IS THE SOLE<br>PROPERTY OF BAT MACHINE CO. INC. ANY REPRODUCTION IN<br>PART OR AS A WHOLE WITHOUT THE WRITTEN PERMISSION OF<br>BAT MACHINE CO. INC. IS PROHIBITED. | DIMENSIONS ARE IN INCHES<br>TOLERANCES UNLESS<br>OTHERWISE SPECIFIED:<br>ANGULAR: ± 1 DEGREE<br>TWO PLACE DECIMAL ±.005<br>THREE PLACE DECIMAL ±.001 | DRAWN                | NAME<br>D. Thom | DATE<br>12/5/2013 | BAT Machine Co. Inc.           |
|--------------------------------------------------------------------------------------------------------------------------------------------------------------------------------------------------------------|------------------------------------------------------------------------------------------------------------------------------------------------------|----------------------|-----------------|-------------------|--------------------------------|
|                                                                                                                                                                                                              |                                                                                                                                                      | CHECKED<br>ENG APPR. | B. Thom         | 12/23/2013        |                                |
|                                                                                                                                                                                                              |                                                                                                                                                      | MFG APPR.<br>Q.A.    |                 |                   | 1-1/2 X 16                     |
|                                                                                                                                                                                                              | MATERIAL<br>FINISH<br>DO NOT SCALE DRAWING                                                                                                           | COMMENTS:            |                 |                   | EX/EXS 408                     |
|                                                                                                                                                                                                              |                                                                                                                                                      |                      |                 |                   | SIZE DWG. NO. tenon-1500CT     |
|                                                                                                                                                                                                              |                                                                                                                                                      |                      |                 |                   | SCALE:2:1 WEIGHT: SHEET 1 OF 1 |