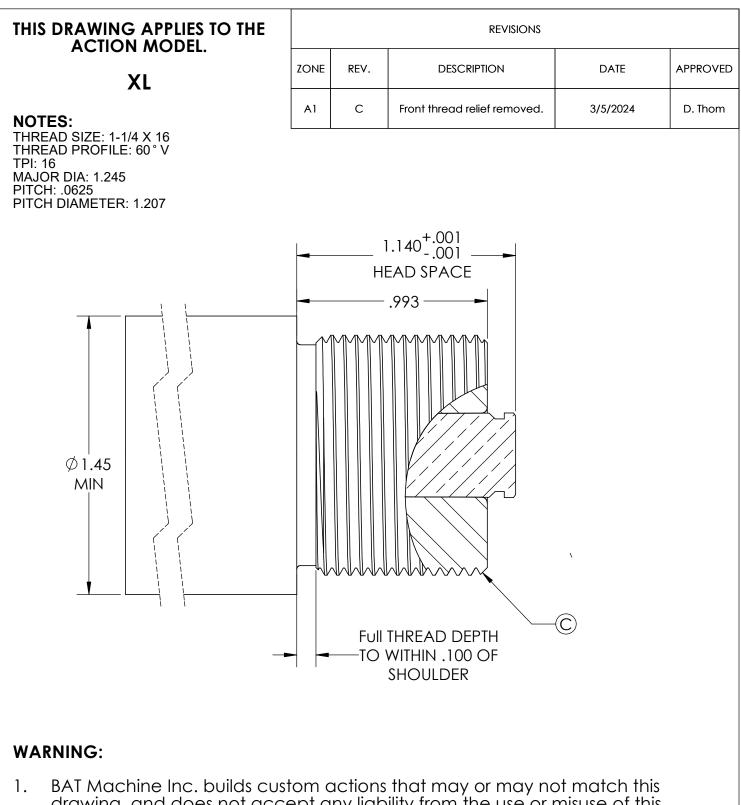

| THE RECOVER TO A CONTAINED IN THE DRAWN OF A THE AGES | DIMENSIONS ARE IN INCHES<br>TOLERANCES UNLESS<br>OTHERWISE SPECIFIED:<br>ANGULAR: ± 1 DEGREE<br>TWO PLACE DECIMAL ±.005 | DRAWN                | NAME<br>M. Thom | DATE       | BAT Machine Co. Inc.           |
|-------------------------------------------------------|-------------------------------------------------------------------------------------------------------------------------|----------------------|-----------------|------------|--------------------------------|
|                                                       |                                                                                                                         | CHECKED<br>ENG APPR. | B. Thom         | 10/16/2023 |                                |
|                                                       | THREE PLACE DECIMAL ±.001                                                                                               | MFG APPR.<br>Q.A.    |                 |            | I-I/4 X I6                     |
|                                                       | FINISH                                                                                                                  | COMMENTS:            |                 |            | Model XL                       |
|                                                       | DO NOT SCALE DRAWING                                                                                                    |                      |                 |            | size dwg. No. tenon-1250-XL    |
|                                                       | DO NOT SCALE DRAWING                                                                                                    |                      |                 |            | SCALE:2:1 WEIGHT: SHEET 1 OF 1 |