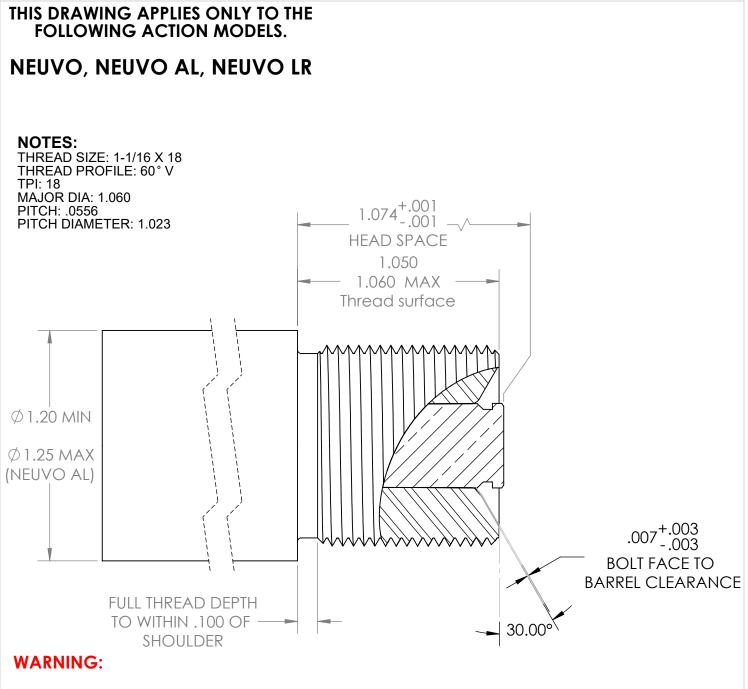

- 1. This print is for use with Neuvo actions only!
- 2. There may be some bastard actions due to customer rework. These may utilize oversize 1-1/16 threads. It is your responsibility to verify the thread size in the action you are chambering for.
- 3. Length of thread extension & size of cone will vary depending on the size of the bolt face and must be individually fit.
- 4. BAT Machine Inc. builds custom actions that may or may not match this drawing. and does not accept any liability from the use or misuse of this information. ALL actions should be measured individually.
- 5. The end user is soley responsible for the safe use of the product.

| PROPRIETARY AND CONFIDENTIAL<br>THE INFORMATION CONTAINED IN THIS DRAWING IS THE SOLE<br>PROPERTY OF BAT MACHINE CO. INC. ANY REPRODUCTION IN<br>PART OR AS A WHOLE WITHOUT THE WRITTEN PERMISSION OF<br>BAT MACHINE CO. INC. IS PROHIBITED. | DIMENSIONS ARE IN INCHES<br>TOLERANCES UNLESS<br>OTHERWISE SPECIFIED:<br>ANGULAR: ± 1 DEGREE<br>TWO PLACE DECIMAL ±.005<br>THREE PLACE DECIMAL ±.001<br>MATERIAL | DRAWN     | NAME<br>D. Thom | DATE 2/17/2016 | BAT Machine Co. Inc.           |
|----------------------------------------------------------------------------------------------------------------------------------------------------------------------------------------------------------------------------------------------|------------------------------------------------------------------------------------------------------------------------------------------------------------------|-----------|-----------------|----------------|--------------------------------|
|                                                                                                                                                                                                                                              |                                                                                                                                                                  | CHECKED   |                 |                | /                              |
|                                                                                                                                                                                                                                              |                                                                                                                                                                  | ENG APPR. |                 |                | 1-1/16 X 18                    |
|                                                                                                                                                                                                                                              |                                                                                                                                                                  | MFG APPR. |                 |                |                                |
|                                                                                                                                                                                                                                              |                                                                                                                                                                  | COMMENTS: |                 |                | NFUVO ONI Y                    |
|                                                                                                                                                                                                                                              | FINISH                                                                                                                                                           |           |                 |                | SIZE DWG, NO. REV.             |
|                                                                                                                                                                                                                                              |                                                                                                                                                                  |           |                 |                | A tenon-1062-Neuvo C           |
|                                                                                                                                                                                                                                              | DO NOT SCALE DRAWING                                                                                                                                             |           |                 |                | SCALE:2:1 WEIGHT: SHEET 1 OF 1 |