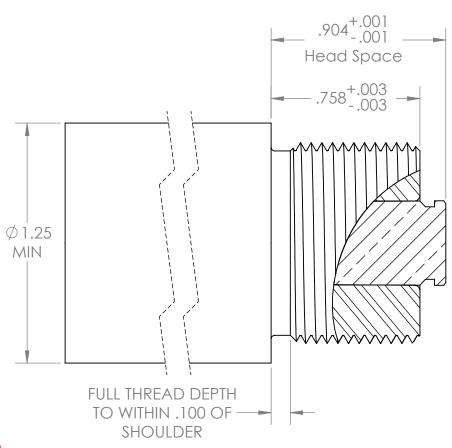

## BTLA, BTLE, Vesper M, Vesper & Igniter LA

NOTES:

THREAD SIZE: 1-1/8 X 16 THREAD PROFILE: 60° V

TPI: 16

MAJOR DIA: 1.121

PITCH: .0625

PITCH DIAMETER: 1.081

## **WARNING:**

- 1. Length of thread shank will vary depending on the serial number of the action, see table above.
- 2. There have been some bastard actions due to customer request or rework. These utilize an oversize 1-1/8 thread. It is your responsibility to verify the thread size in the action you are chambering for.
- 3. BAT Machine Inc. builds custom actions that may or may not match this drawing, and does not accept any liability from the use or misuse of this information. ALL actions should be measured individually.
- 4. The end user is soley responsible for the safe use of the product.