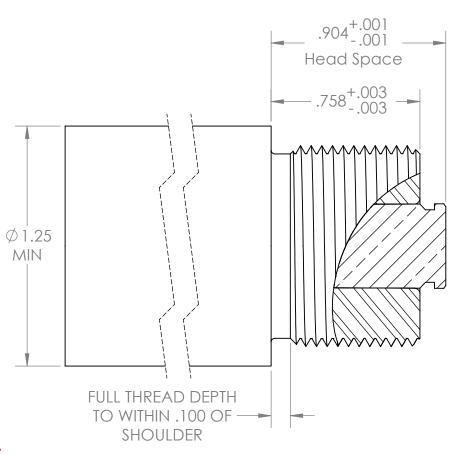

## THIS DRAWING APPLIES ONLY TO THE FOLLOWING ACTION MODELS.

BTLA, BTLE, Vesper M, Vesper, Igniter M & Igniter LA

NOTES:

THREAD SIZE: 1-1/8 X 16 THREAD PROFILE: 60° V

TPI: 16

MAJOR DIA: 1.121 PITCH: .0625

PITCH DIAMETER: 1.081

## **WARNING:**

- 1. Length of thread shank will vary depending on the serial number of the action, see table above.
- 2. There have been some bastard actions due to customer request or rework. These utilize an oversize 1-1/8 thread. It is your responsibility to verify the thread size in the action you are chambering for.
- 3. BAT Machine Inc. builds custom actions that may or may not match this drawing, and does not accept any liability from the use or misuse of this information. ALL actions should be measured individually.
- 4. The end user is soley responsible for the safe use of the product.