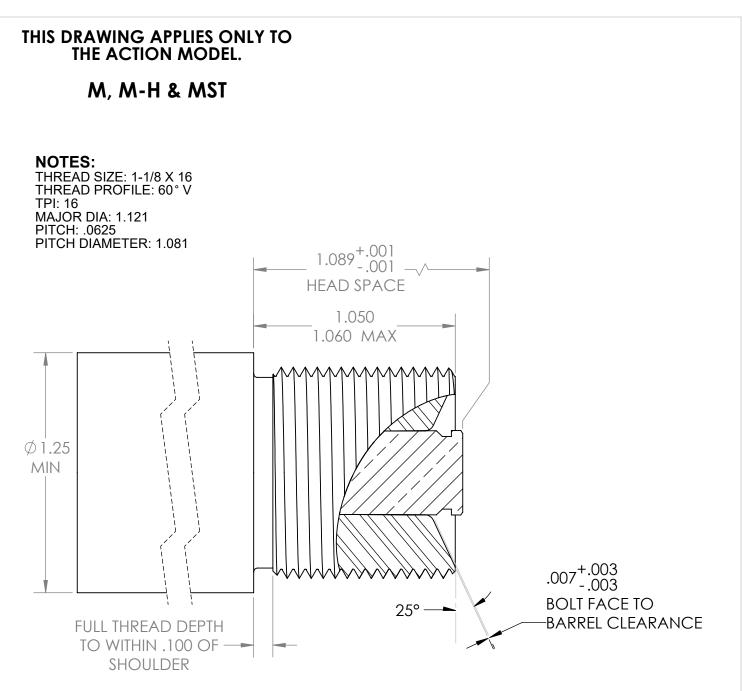

## WARNING:

- 1. All of the model M actions with the 408 Chey-Tac bolt face have the larger 1-3/16 x 16 threads. There have been some bastard actions due to customer request or rework. It is your responsibility to verify the thread size in the action you are chambering for.
- 2. Length of thread extension & size of cone will vary depending on the size of the bolt face and must be individually fit.
- 3. BAT Machine Inc. builds custom actions that may or may not match this drawing, and does not accept any liability from the use or misuse of this information. ALL actions should be measured individually.
- 4. The end user is soley responsible for the safe use of the product.