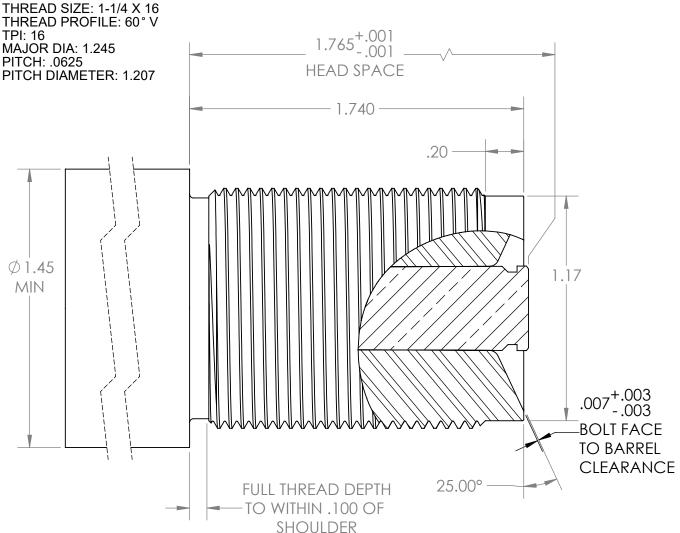

## THIS DRAWING APPLIES TO THE ACTION MODEL.

L

NOTES:

## **WARNING:**

- 1. There have been some bastard actions due to customer request or rework. It is your responsibility to verify the thread size in the action you are chambering for.
- 2. Length of thread extension & size of cone will vary depending on the size of the bolt face and must be individually fit.
- 3. BAT Machine Inc. builds custom actions that may or may not match this drawing, and does not accept any liability from the use or misuse of this information. ALL actions should be measured individually.
- 4. The end user is soley responsible for the safe use of the product.