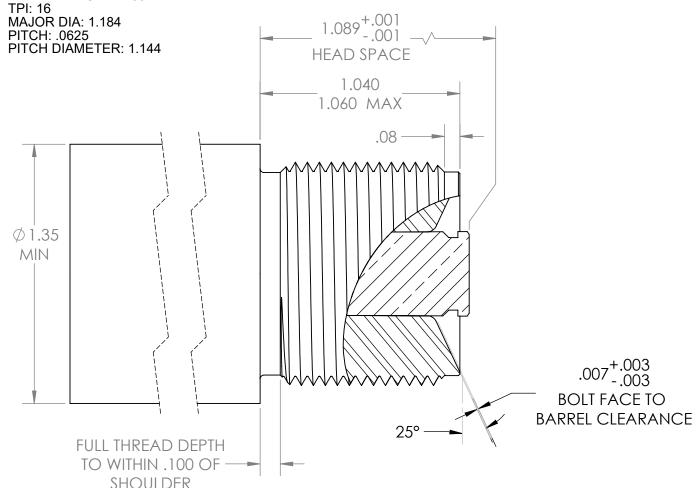

#### NOTES:

SOME MODEL M ACTIONS WERE ALSO MADE WITH THIS THREAD

THREAD SIZE: 1-3/16 X 16 THREAD PROFILE: 60° V

1-3/16 X 16

**BAT Machine Co. Inc.** 

SZE DWG. NO. tenon-1187 C